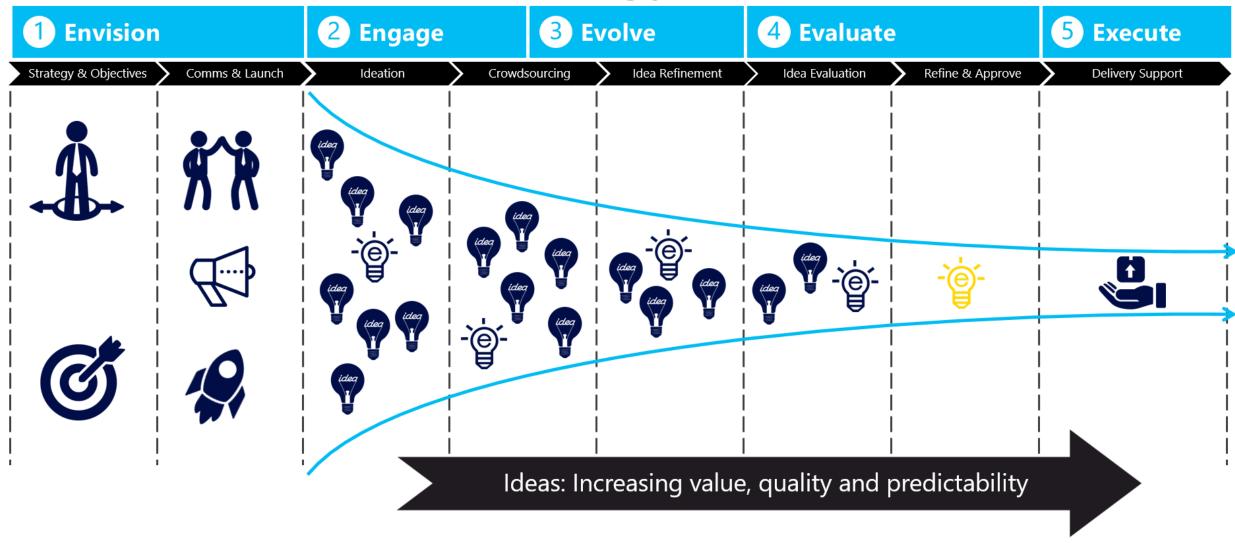

### Innovation Methodology

The top-down "Challenge" process

The bottom-up "Ideas" process

- Delivers an integrated structure & proven process that supports delivering change & innovation management
- Maximize engagement and employee participation
- Time boxed, always on, nominations, short A/B comparisons, external challenges w/ vendors, partners etc.

### Innovation Methodology