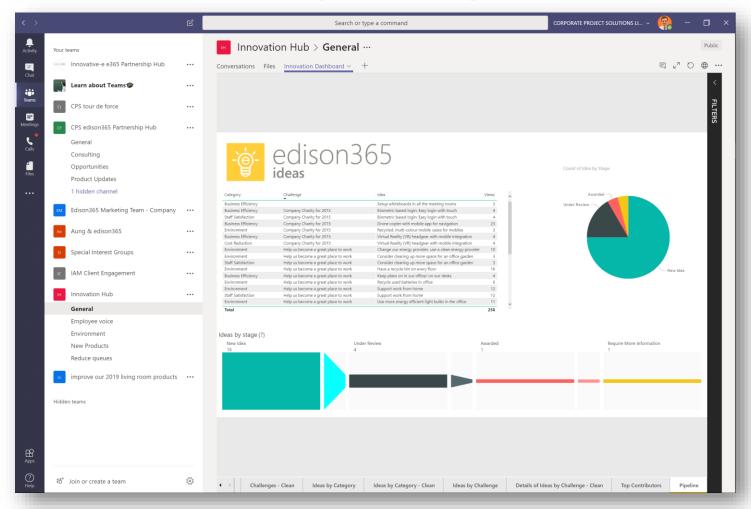

# Full Teams integration

- Embed Challenges & Ideas as tabs within Teams.
- Leverage the full suite of MSFT productivity solutions with other integrated tabs.
- Storage of data in SharePoint
   Online allows easy integrations
   with MSFT Power Automate
   (Flow)

### Full Teams integration

- Embed Challenges & Ideas as tabs within Teams.
- Leverage the full suite of MSFT productivity solutions with other integrated tabs.
- Storage of data in SharePoint
   Online allows easy integrations
   with MSFT Power Automate
   (Flow)

### Power BI reports pack

- Roll-up reports accessible via Teams or within the edison365ideas client.
- SPO data storage allows easy integration with existing reporting processes & platforms.

### Reporting

- Roll-up reports accessible via Teams or within the edison365ideas client.
- SPO data storage allows easy integration with existing reporting processes & platforms.

# Reporting

- Roll-up reports accessible via Teams or within the edison365ideas client.
- SPO data storage allows easy integration with existing reporting processes & platforms.