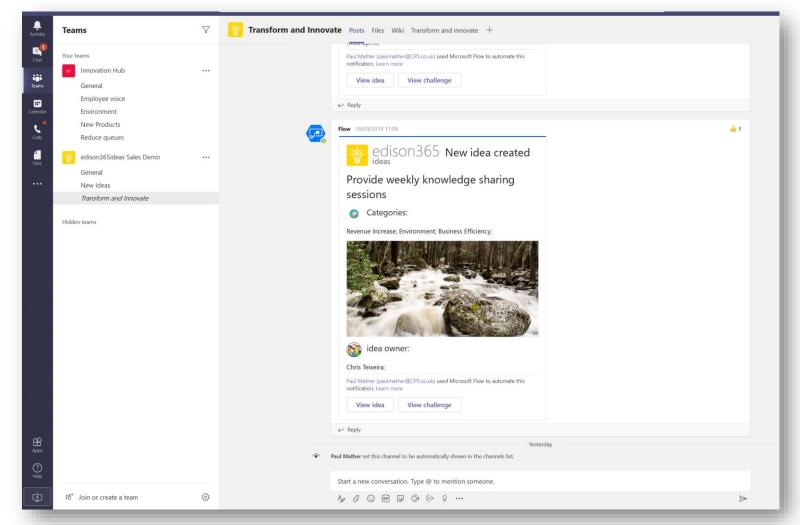

# Full Teams integration

- Embed Challenges & Ideas as tabs within Teams.
- Leverage the full suite of MSFT productivity solutions with other integrated tabs.
- Storage of data in SharePoint
   Online allows easy integrations
   with MSFT Power Automate
   (Flow)

### Full Teams integration

- Embed Challenges & Ideas as tabs within Teams.
- Leverage the full suite of MSFT productivity solutions with other integrated tabs.
- Storage of data in SharePoint
   Online allows easy integrations
   with MSFT Power Automate
   (Flow)