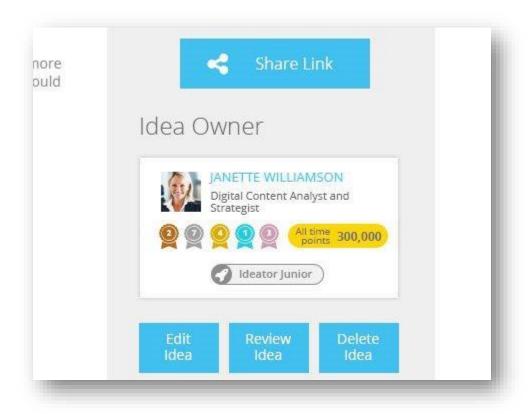

### Full gamification (optional)

#### Personal dashboard

- View all of your content in one place, as well as your required actions
- If enabled, personal gamification data are also visible.
- Easily create new ideas / challenges
- Request or edit audience membership & notifications.