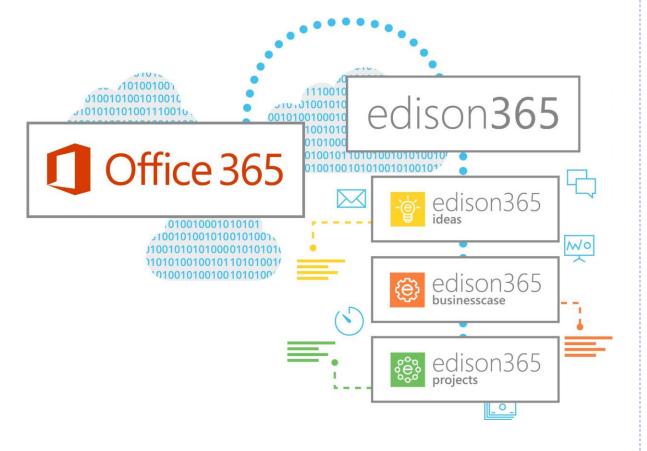

#### What is edison365ideas?

An innovation management platform that leverages existing Microsoft technology investments to deliver crowdsourced idea intake and evaluation

### What is edison365?

A modular suite of solutions that accelerates business transformation by leveraging existing Microsoft investments.

# edison365**ideas**Part of the end-to-end edison365 suite