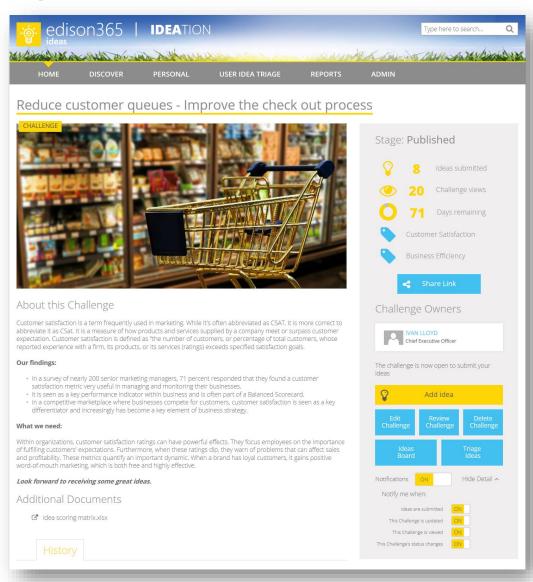

### Top down innovation supported by challenges

- Provide full details for a Challenge
- Attach documents / artefacts
- Define notifications
- View history e.g. the stages it has passed through
- Yammer for conversations & Delve to find out about challenge/idea owners.