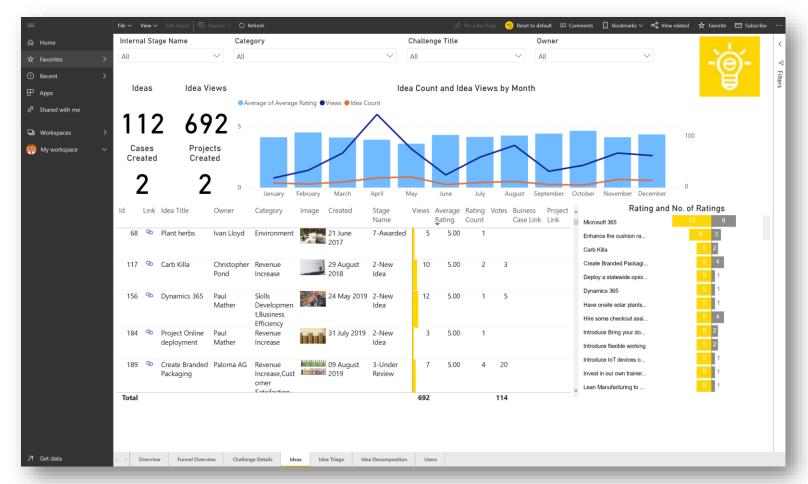

### Power BI reports pack

- Roll-up reports accessible via Teams or within the edison365ideas client.
- SPO data storage allows easy integration with existing reporting processes & platforms.

### Reporting

- Roll-up reports accessible via Teams or within the edison365ideas client.
- SPO data storage allows easy integration with existing reporting processes & platforms.

# Reporting

- Roll-up reports accessible via Teams or within the edison365ideas client.
- SPO data storage allows easy integration with existing reporting processes & platforms.