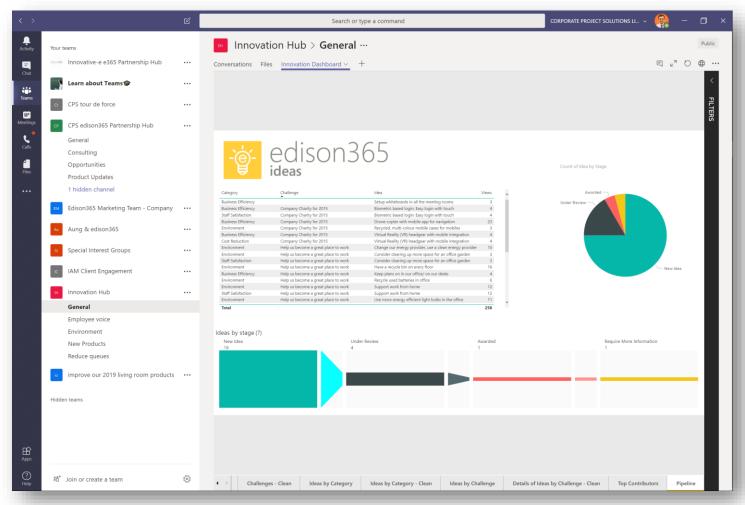

# Full Teams integration

- Embed Challenges & Ideas as tabs within Teams.
- Leverage the full suite of MSFT productivity solutions with other integrated tabs.
- Storage of data in SharePoint
   Online allows easy integrations
   with MSFT Power Automate
   (Flow)

### Full Teams integration

- Embed Challenges & Ideas as tabs within Teams.
- Leverage the full suite of MSFT productivity solutions with other integrated tabs.
- Storage of data in SharePoint
   Online allows easy integrations
   with MSFT Power Automate
   (Flow)

### Power BI reports pack

- Roll-up reports accessible via Teams or within the edison365ideas client.
- SPO data storage allows easy integration with existing reporting processes & platforms.

### Reporting

- Roll-up reports accessible via Teams or within the edison365ideas client.
- SPO data storage allows easy integration with existing reporting processes & platforms.

# Reporting

- Roll-up reports accessible via Teams or within the edison365ideas client.
- SPO data storage allows easy integration with existing reporting processes & platforms.