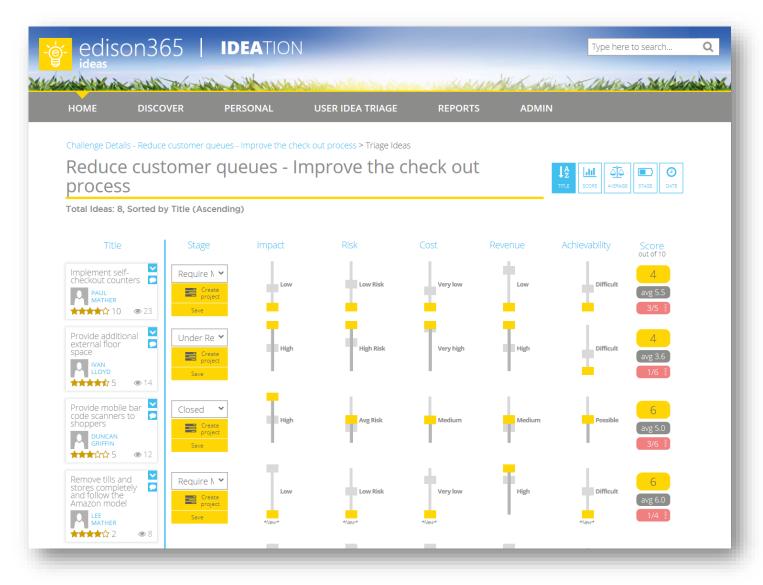

### Rank and advance the best ideas

- Review all ideas for a challenge with a single triage view
- Score each against definable company ratings matrix
- Yellow highlights your score
- Grey highlights average score from across the review team
- Slider bars for fast visual ranking