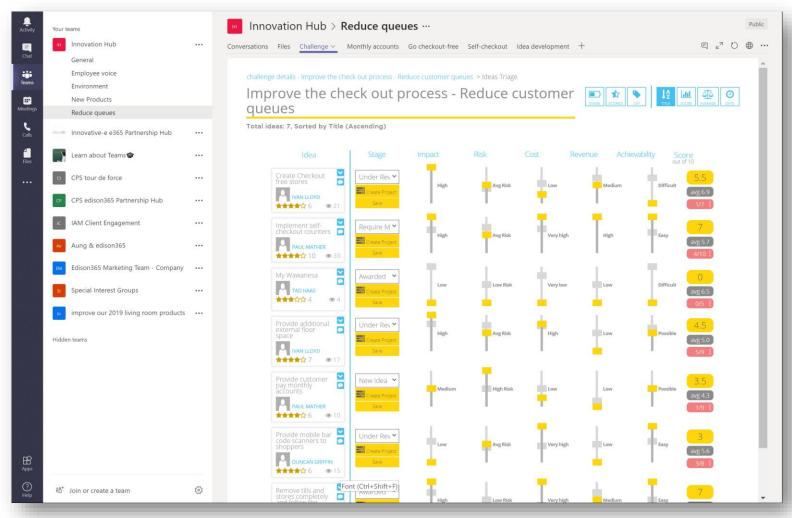

# Move ideas through configurable stages

- Review all Challenge Ideas in a single view
- Drag and drop to different stages, collecting more info at each stage.
- Assign and track specific reviewers
- Notifications

### Rank and advance the best ideas

- Review all ideas for a challenge with a single triage view
- Score each against definable company ratings matrix
- Yellow highlights your score
- Grey highlights average score from across the review team
- Slider bars for fast visual ranking