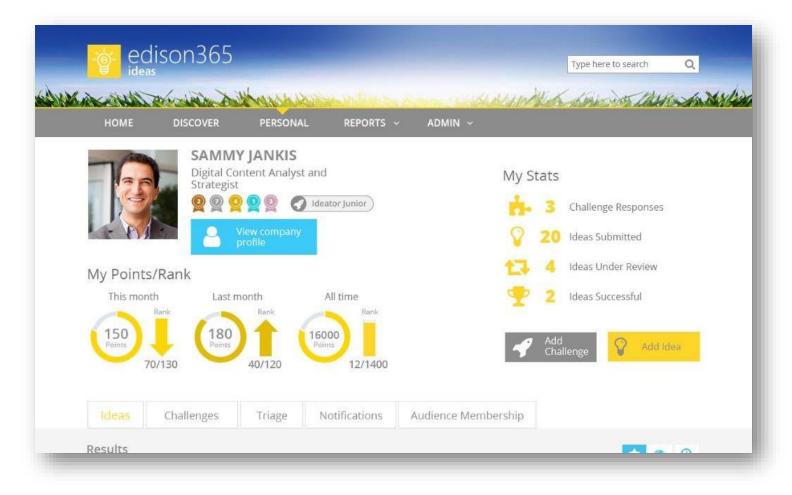

#### Personal dashboard

- View all of your content in one place, as well as your required actions
- If enabled, personal gamification data are also visible.
- Easily create new ideas / challenges
- Request or edit audience membership & notifications.