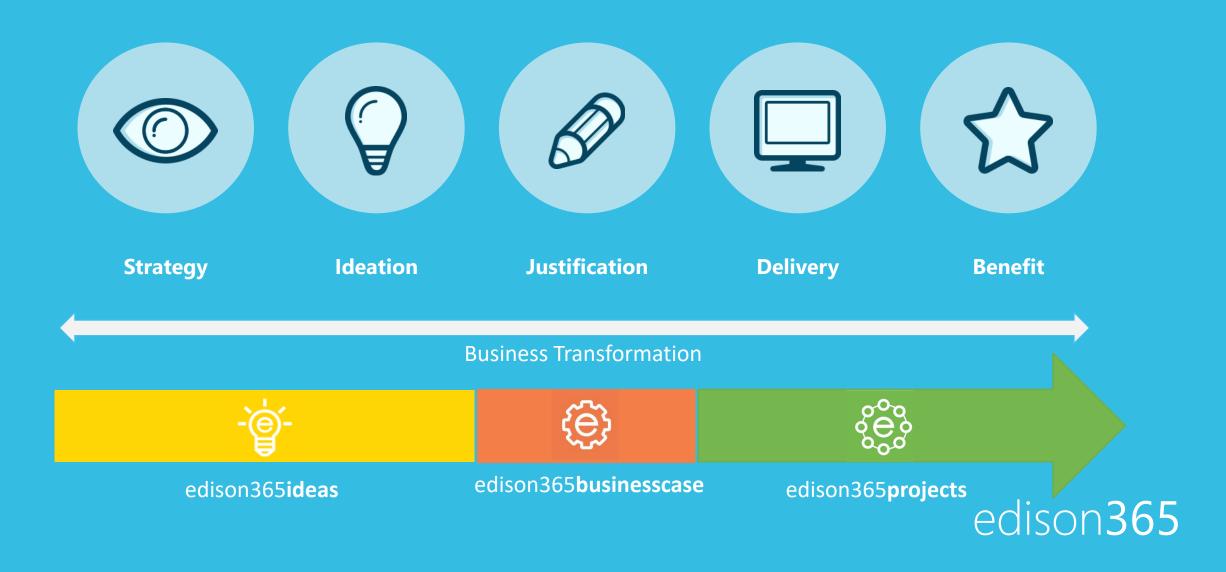

### Innovation Methodology

The top-down "Challenge" process

The bottom-up "Ideas" process

- Delivers an integrated structure & proven process that supports delivering change & innovation management
- Maximize engagement and employee participation
- Time boxed, always on, nominations, short A/B comparisons, external challenges w/ vendors, partners etc.

### Innovation Methodology