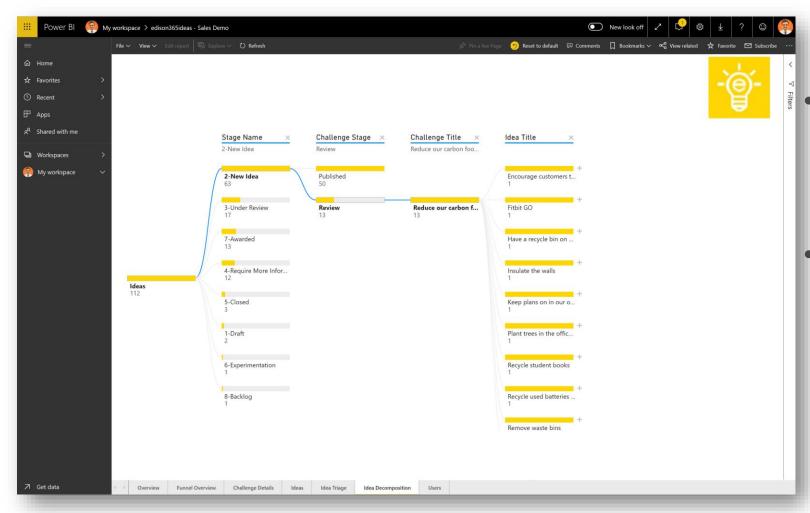

### Power BI reports pack

- Roll-up reports accessible via Teams or within the edison365ideas client.
- SPO data storage allows easy integration with existing reporting processes & platforms.

### Reporting

- Roll-up reports accessible via Teams or within the edison365ideas client.
- SPO data storage allows easy integration with existing reporting processes & platforms.

# Reporting

- Roll-up reports accessible via Teams or within the edison365ideas client.
- SPO data storage allows easy integration with existing reporting processes & platforms.