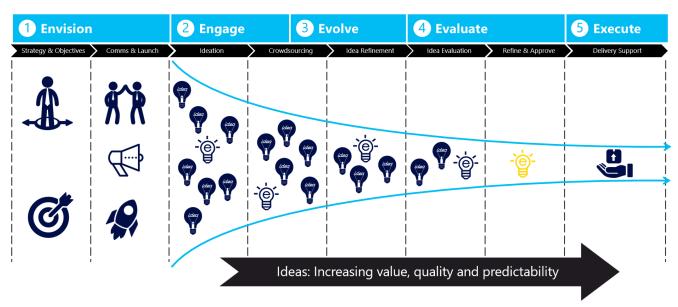

### Innovation Methodology

The top-down "Challenge" process

The bottom-up "Ideas" process

- Delivers an integrated structure & proven process that supports delivering change & innovation management
- Maximize engagement and employee participation
- Time boxed, always on, nominations, short A/B comparisons, external challenges w/ vendors, partners etc.

### Innovation Methodology