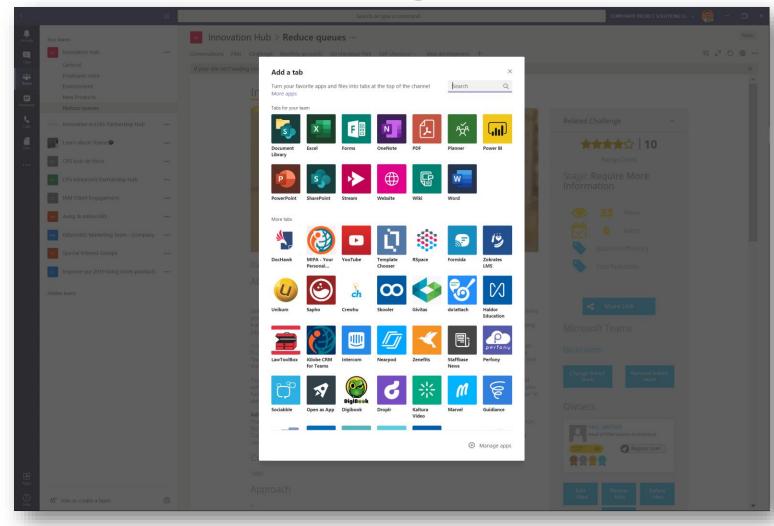

# Full Teams integration

- Embed Challenges & Ideas as tabs within Teams.
- Leverage the full suite of MSFT productivity solutions with other integrated tabs.
- Storage of data in SharePoint
   Online allows easy integrations
   with MSFT Power Automate
   (Flow)

### Full Teams integration

- Embed Challenges & Ideas as tabs within Teams.
- Leverage the full suite of MSFT productivity solutions with other integrated tabs.
- Storage of data in SharePoint
   Online allows easy integrations
   with MSFT Power Automate
   (Flow)