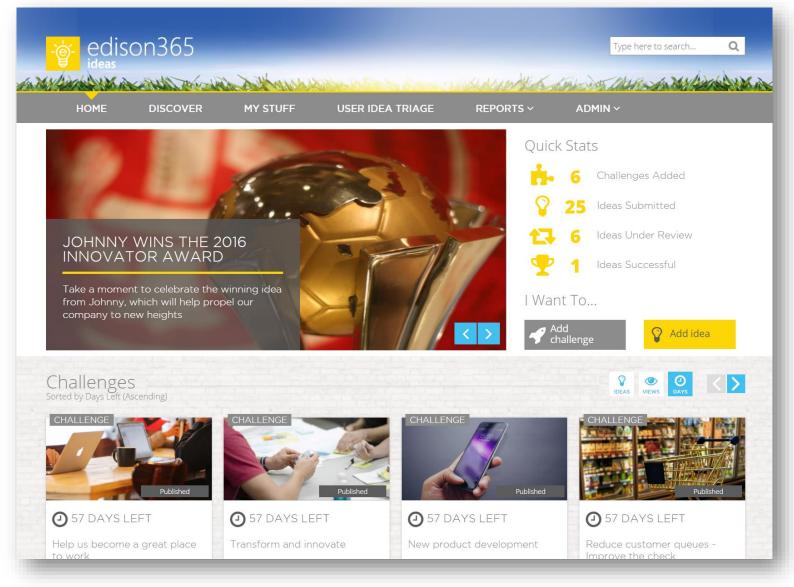

#### Personal dashboard

- View all of your content in one place, as well as your required actions
- If enabled, personal gamification data are also visible.
- Easily create new ideas / challenges
- Request or edit audience membership & notifications.