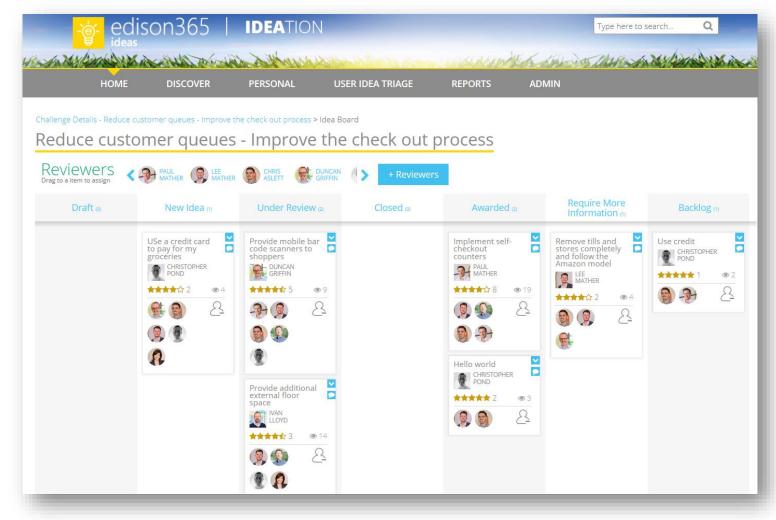

# Move ideas through configurable stages

- Review all Challenge Ideas in a single view
- Drag and drop to different stages, collecting more info at each stage.
- Assign and track specific reviewers
- Notifications